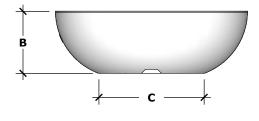

#### **RIGHT VIEW**

scale: 1/2" = 1'-0" (1:24)

## **UNDERSIDE VIEW**

scale: 1/2" = 1'-0" (1:24)

| SKU         | A   | В   | С   | D   | E   | F   | вти    |
|-------------|-----|-----|-----|-----|-----|-----|--------|
| OPT-SEDWL48 | 48" | 15" | 27" | 29" | 12" | 18" | 65,000 |
| OPT-SEDWL60 | 60" | 15" | 38" | 40" | 18" | 28" | 65,000 |