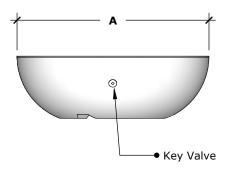

## **FRONT VIEW**

scale: 1/2" = 1'-0" (1:24)

Fire Pit Material: GFRC Concrete Pan Material: 304 Stainless Steel Burner Material: 304 Stainless Steel

Match Lit Unit Includes: Pan, Burner, Gas Orifice, Gas Hoses, Key Valve, Key,

110v Ignition Unit Includes: Pan, Burner, Gas Orifice, Gas Hoses, Key Valve, Key, Plug & Play Electronic Valve, Pilot Igniter.