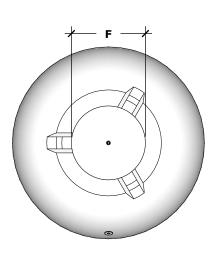

## **UNDERSIDE VIEW**

scale: 1/2" = 1'-0" (1:24)

| SKU         | A   | В   | С   | D   | E   | F   | вти    |
|-------------|-----|-----|-----|-----|-----|-----|--------|
| OPT-SEDWL48 | 48" | 15" | 27" | 29" | 12" | 18" | 65,000 |
| OPT-SEDWL60 | 60" | 15" | 38" | 40" | 18" | 28" | 65,000 |