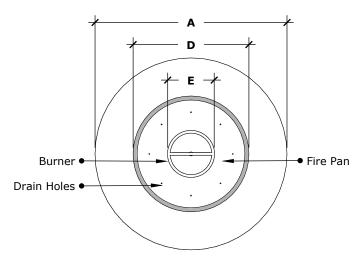

### **TOP VIEW**

scale: 1/2" = 1'-0" (1:24)

## **UNDERSIDE VIEW**

scale: 1/2" = 1'-0" (1:24)

| SKU         | A   | В   | С   | D   | E   | F   | вти    |
|-------------|-----|-----|-----|-----|-----|-----|--------|
| OPT-SEDWL48 | 48" | 15" | 27" | 29" | 12" | 18" | 65,000 |
| OPT-SEDWL60 | 60" | 15" | 38" | 40" | 18" | 28" | 65,000 |

Fire Pit Material: GFRC Concrete Pan Material: 304 Stainless Steel Burner Material: 304 Stainless Steel

Match Lit Unit Includes: Pan, Burner, Gas Orifice, Gas Hoses, Key Valve, Key,

110v Ignition Unit Includes: Pan, Burner, Gas Orifice, Gas Hoses, Key Valve, Key, Plug & Play Electronic Valve, Pilot Igniter.